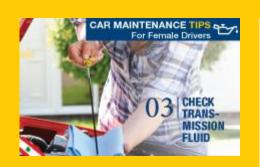

# Checking Transmission Fluid? SHE can Do it!

To all female drivers, IPT is always here for you to provide you with the car maintenance tips you need to know. If your changing gears feel more sluggish and difficult, make sure to check your transmission fluid.

Check **#IPT\_EmpoweringWomen** guide in this <u>link</u> to know about the steps and the needed tools.

Read more

| _                            |                       | EKLY FUEL PRICES           |                        |
|------------------------------|-----------------------|----------------------------|------------------------|
|                              | Gasoline 95           | 24,900 L.L.                | +100 L.L.              |
|                              | Gasoline 98<br>Diesel | 25,600 L.L.<br>18,200 L.L. | +200 L.L.<br>+200 L.L. |
|                              | Gas (LPG) / 10 Kg     | 14,700 L.L.                | +100 L.L.              |
|                              |                       |                            |                        |
| Visit <b>iptgroup.com.lb</b> |                       | Follow us on               | f 💟 🚻 🖸                |
|                              |                       | Unsubscribe from list      |                        |